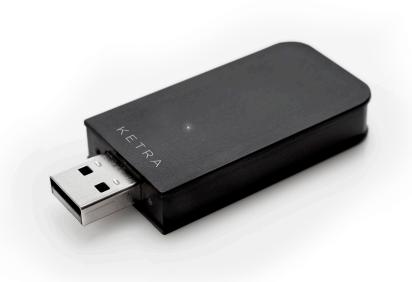

## KETRA® N1 Wireless Interface

- Wireless configuration and commissioning of ketra's lighting and controls.
- Standard USB connection

Ordering Code: N11USBBK