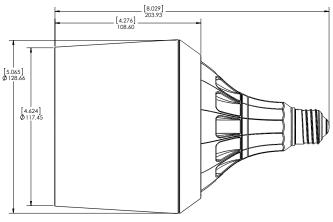

30° Cutoff Tall Snoot

55° Cutoff Short Snoot

45° Cutoff Hex Louver with 55° Cutoff Short Snoot

10° Cutoff Baffle with 30° Cutoff Tall Snoot

Project: \_\_\_\_\_\_

Comments: \_\_\_\_\_

Prepared By: \_\_\_\_\_

30° Cutoff Tall Snoot 55° Cutoff Short Snoot

45° Cutoff Hex Louver (Requires 55° cutoff short snoot)

10° Cutoff Baffle (Requires 30° cutoff tall snoot)

770-000021-01-2 Specifications are subject to change without notice.