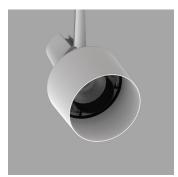

30° Cutoff Tall Snoot

55° Cutoff Short Snoot

45° Cutoff Hex Louver with 55° Cutoff Short Snoot

10° Cutoff Baffle with 30° Cutoff Tall Snoot

Project: \_\_\_\_\_\_

Comments: \_\_\_\_\_

Prepared By: \_\_\_\_\_

30° Cutoff Tall Snoot 55° Cutoff Short Snoot

45° Cutoff Hex Louver (Requires 55° cutoff short snoot)

10° Cutoff Baffle (Requires 30° cutoff tall snoot)

770-000021-01-2 Specifications are subject to change without notice.