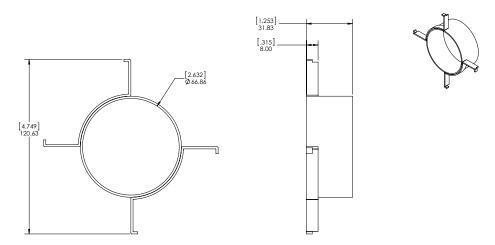

30° Cutoff Tall Snoot

55° Cutoff Short Snoot

45° Cutoff Hex Louver with 55° Cutoff Short Snoot

10° Cutoff Baffle with 30° Cutoff Tall Snoot

Project: \_\_\_\_\_\_

Comments: \_\_\_\_\_

Prepared By: \_\_\_\_\_

30° Cutoff Tall Snoot 55° Cutoff Short Snoot

45° Cutoff Hex Louver (Requires 55° cutoff short snoot)

10° Cutoff Baffle (Requires 30° cutoff tall snoot)

770-000021-01-2 Specifications are subject to change without notice.