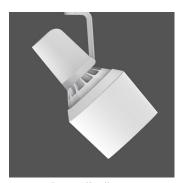

30° Cutoff Tall Snoot

55° Cutoff Short Snoot

45° Cutoff Hex Louver with 55° Cutoff Short Snoot

10° Cutoff Baffle with 30° Cutoff Tall Snoot

Project: \_\_\_\_\_\_

Comments: \_\_\_\_\_

Prepared By: \_\_\_\_\_

30° Cutoff Tall Snoot 55° Cutoff Short Snoot

45° Cutoff Hex Louver (Requires 55° cutoff short snoot)

10° Cutoff Baffle (Requires 30° cutoff tall snoot)

770-000021-01-2 Specifications are subject to change without notice.