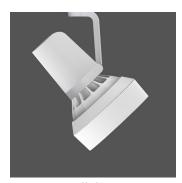

30° Cutoff Tall Snoot

55° Cutoff Short Snoot

45° Cutoff Hex Louver with 55° Cutoff Short Snoot

10° Cutoff Baffle with 30° Cutoff Tall Snoot

Project: \_\_\_\_\_\_

Comments: \_\_\_\_\_

Prepared By: \_\_\_\_\_

30° Cutoff Tall Snoot 55° Cutoff Short Snoot

45° Cutoff Hex Louver (Requires 55° cutoff short snoot)

10° Cutoff Baffle (Requires 30° cutoff tall snoot)

770-000021-01-2 Specifications are subject to change without notice.