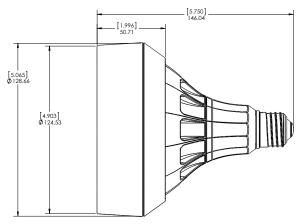

30° Cutoff Tall Snoot

55° Cutoff Short Snoot

45° Cutoff Hex Louver with 55° Cutoff Short Snoot

10° Cutoff Baffle with 30° Cutoff Tall Snoot

Project: \_\_\_\_\_\_

Comments: \_\_\_\_\_

Prepared By: \_\_\_\_\_

30° Cutoff Tall Snoot 55° Cutoff Short Snoot

45° Cutoff Hex Louver (Requires 55° cutoff short snoot)

10° Cutoff Baffle (Requires 30° cutoff tall snoot)

770-000021-01-2 Specifications are subject to change without notice.