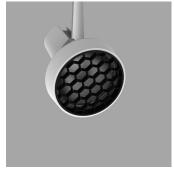

30° Cutoff Tall Snoot

55° Cutoff Short Snoot

45° Cutoff Hex Louver with 55° Cutoff Short Snoot

10° Cutoff Baffle with 30° Cutoff Tall Snoot

Project: \_\_\_\_\_\_

Comments: \_\_\_\_\_

Prepared By: \_\_\_\_\_

30° Cutoff Tall Snoot 55° Cutoff Short Snoot

45° Cutoff Hex Louver (Requires 55° cutoff short snoot)

10° Cutoff Baffle (Requires 30° cutoff tall snoot)

770-000021-01-2 Specifications are subject to change without notice.