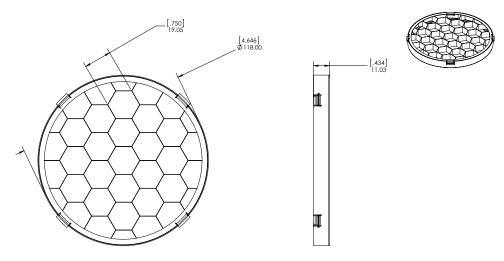

30° Cutoff Tall Snoot

55° Cutoff Short Snoot

45° Cutoff Hex Louver with 55° Cutoff Short Snoot

10° Cutoff Baffle with 30° Cutoff Tall Snoot

Project: \_\_\_\_\_\_

Comments: \_\_\_\_\_

Prepared By: \_\_\_\_\_

30° Cutoff Tall Snoot 55° Cutoff Short Snoot

45° Cutoff Hex Louver (Requires 55° cutoff short snoot)

10° Cutoff Baffle (Requires 30° cutoff tall snoot)

770-000021-01-2 Specifications are subject to change without notice.