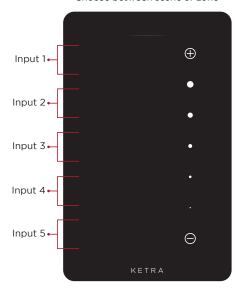

## **DISPLAY BXX:** Custom Buttons

- Five input fields total
- 12 characters per line maximum
- Choose between scene or zone

Select Type: Scene Zone