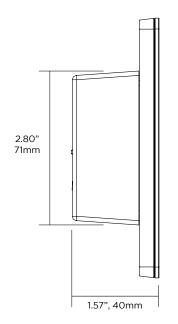

#### Mechanical

Weight 8.8 oz, 250 kg
Housing Material Flame Retardant Polymer
Face Plate Glass
Mounting Mounts in non-metallic, single-gang wall box with minimum volume of 14 in³
Includes (Qty. 2) 6-32, 1", counter-sunk screws