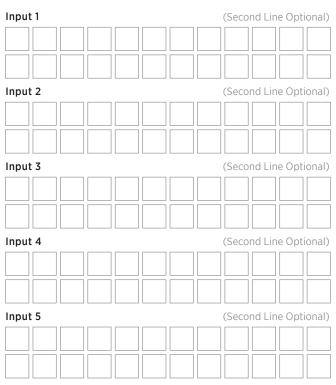

## **DISPLAY BXX:** Custom Buttons

- Five input fields total
- 12 characters per line maximum
- Choose between scene or zone

Select Type: Scene Zone

#### **Input Field Template**

770-000007-01-13

Specifications are subject to change without notice.