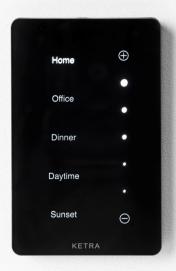

# Display B\_\_: 5 Preset Buttons

Apply custom light content to a five button interface
 Buttons available in a variety of themes

**Display Theme Options** 

|       | ВО          | 1 : Generic Scene | es .              |            | ВО            | 2 : Generic Zone | S                 |
|-------|-------------|-------------------|-------------------|------------|---------------|------------------|-------------------|
| Input | Readout     | Lamp Group        | Command           | Input      | Readout       | Lamp Group       | Command           |
| 1     | Scene 1     | All               | User Configurable | 1          | Zone 1        | Group 1          | Toggle On/Off     |
| 2     | Scene 2     | All               | User Configurable | 2          | Zone 2        | Group 2          | Toggle On/Off     |
| 3     | Scene 3     | All               | User Configurable | 3          | Zone 3        | Group 3          | Toggle On/Off     |
| 4     | Scene 4     | All               | User Configurable | 4          | Zone 4        | Group 4          | Toggle On/Off     |
| 5     | Power Icon  | All               | Lights On/Off     | 5          | Power Icon    | Alİ              | Lights On/Off     |
|       | ВС          | D3 : Fitting Room | 1                 |            | BO4:          | Special Event Sp | oace              |
| Input | Readout     | Lamp Group        | Command           | Input      | Readout       | Lamp Group       | Command           |
| 1     | Home        | All               | 3000K @ 25%       | 1          | Scheduled     | All              | User Configurable |
| 2     | Office      | All               | 4200K @ 100%      | 2          | Special Event | All              | User Configurable |
| 3     | Dinner      | All               | 2700K @ 50%       | 3          | Special Event | All              | User Configurable |
| 4     | Daytime     | All               | 5000K @ 100%      | 4          | All On        | All              | User Configurable |
| 5     | Sunset      | All               | 2500K @ 50%       | 5          | Power Icon    | All              | User Configurable |
|       |             | BO5 : Entry       |                   |            | B06           | : Master Bedroo  | om                |
| Input | Readout     | Lamp Group        | Command           | Input      | Readout       | Lamp Group       | Command           |
| 1     | Home        | All               | User Configurable | 1          | Room On/Off   | All              | User Configurable |
| 2     | Away        | All               | User Configurable | 2          | Security      | All              | User Configurable |
| 3     | Entertain   | All               | User Configurable | 3          | Media         | All              | User Configurable |
| 4     | Relax       | All               | User Configurable | 4          | Relax         | All              | User Configurable |
| 5     | All On/Off  | All               | User Configurable | 5          | Sleep         | All              | User Configurable |
|       |             | BO7 : Kitchen     |                   |            | В             | 08 : Landscape   |                   |
| Input | Readout     | Lamp Group        | Command           | Input      | Readout       | Lamp Group       | Command           |
| 1     | Room On/Off | All               | User Configurable | 1          | On/Off        | All              | User Configurable |
| 2     | Cooking     | All               | User Configurable | 2          | Entertain     | All              | User Configurable |
| 3     | Dining      | All               | User Configurable | 3          | Cooking       | All              | User Configurable |
| 4     | Entertain   | All               | User Configurable | 4          | Holiday       | All              | User Configurable |
| 5     | Relax       | All               | User Configurable | 5          | Event         | All              | User Configurable |
|       |             |                   | 770-00            | 0007-01-13 |               |                  |                   |