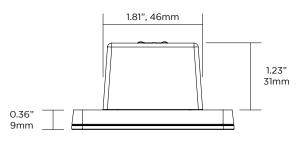

#### Mechanical

Weight 8.8 oz, 250 kg
Housing Material Flame Retardant Polymer
Face Plate Glass
Mounting Mounts in non-metallic, single-gang wall box with minimum volume of 14 in³
Includes (Qty. 2) 6-32, 1", counter-sunk screws