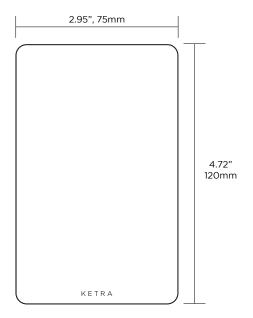

#### Mechanical

Weight 8.8 oz, 250 kg
Housing Material Flame Retardant Polymer
Face Plate Glass
Mounting Mounts in non-metallic, single-gang wall box with minimum volume of 14 in³
Includes (Qty. 2) 6-32, 1", counter-sunk screws