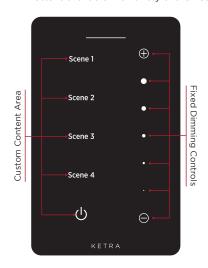

# Display B\_\_: 5 Preset Buttons

Apply custom light content to a five button interface
 Buttons available in a variety of themes

**Display Theme Options** 

|       | ВО          | 1 : Generic Scene | es .              |            | ВО            | 2 : Generic Zone | S                 |
|-------|-------------|-------------------|-------------------|------------|---------------|------------------|-------------------|
| Input | Readout     | Lamp Group        | Command           | Input      | Readout       | Lamp Group       | Command           |
| 1     | Scene 1     | All               | User Configurable | 1          | Zone 1        | Group 1          | Toggle On/Off     |
| 2     | Scene 2     | All               | User Configurable | 2          | Zone 2        | Group 2          | Toggle On/Off     |
| 3     | Scene 3     | All               | User Configurable | 3          | Zone 3        | Group 3          | Toggle On/Off     |
| 4     | Scene 4     | All               | User Configurable | 4          | Zone 4        | Group 4          | Toggle On/Off     |
| 5     | Power Icon  | All               | Lights On/Off     | 5          | Power Icon    | Alİ              | Lights On/Off     |
|       | ВС          | D3 : Fitting Room | 1                 |            | BO4:          | Special Event Sp | oace              |
| Input | Readout     | Lamp Group        | Command           | Input      | Readout       | Lamp Group       | Command           |
| 1     | Home        | All               | 3000K @ 25%       | 1          | Scheduled     | All              | User Configurable |
| 2     | Office      | All               | 4200K @ 100%      | 2          | Special Event | All              | User Configurable |
| 3     | Dinner      | All               | 2700K @ 50%       | 3          | Special Event | All              | User Configurable |
| 4     | Daytime     | All               | 5000K @ 100%      | 4          | All On        | All              | User Configurable |
| 5     | Sunset      | All               | 2500K @ 50%       | 5          | Power Icon    | All              | User Configurable |
|       |             | BO5 : Entry       |                   |            | B06           | : Master Bedroo  | om                |
| Input | Readout     | Lamp Group        | Command           | Input      | Readout       | Lamp Group       | Command           |
| 1     | Home        | All               | User Configurable | 1          | Room On/Off   | All              | User Configurable |
| 2     | Away        | All               | User Configurable | 2          | Security      | All              | User Configurable |
| 3     | Entertain   | All               | User Configurable | 3          | Media         | All              | User Configurable |
| 4     | Relax       | All               | User Configurable | 4          | Relax         | All              | User Configurable |
| 5     | All On/Off  | All               | User Configurable | 5          | Sleep         | All              | User Configurable |
|       |             | BO7 : Kitchen     |                   |            | В             | 08 : Landscape   |                   |
| Input | Readout     | Lamp Group        | Command           | Input      | Readout       | Lamp Group       | Command           |
| 1     | Room On/Off | All               | User Configurable | 1          | On/Off        | All              | User Configurable |
| 2     | Cooking     | All               | User Configurable | 2          | Entertain     | All              | User Configurable |
| 3     | Dining      | All               | User Configurable | 3          | Cooking       | All              | User Configurable |
| 4     | Entertain   | All               | User Configurable | 4          | Holiday       | All              | User Configurable |
| 5     | Relax       | All               | User Configurable | 5          | Event         | All              | User Configurable |
|       |             |                   | 770-00            | 0007-01-13 |               |                  |                   |