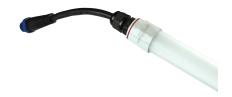

# **T8 LED FREEZER TUBES**

T8 LED LAMP

## **DESCRIPTION**

18W, 22W, 26W | 4ft, 5ft, 6ft | 4000K, 5000K | >80CR | | 120VAC

| LAMP TYPE: Linear               | COLOR TEMPERATURE: 4000K, 5000K  |
|---------------------------------|----------------------------------|
| BULB TYPE: T8 LED               | COLOR RENDERING INDEX (CRI): >80 |
| LAMP LENGTH: 4ft. 5ft. and 6ft. | WARRANTY: 5 Years                |
| <b>WATTAGE:</b> 18W, 22W, 26W   |                                  |

## **PRODUCT FEATURES**

- Uniquely Made for Freezer Applications
- Plugs Directly into AC Outlet
- ETL Listed
- 50,000+ Hour Lifetime
- Environmentally Friendly: No Mercury Used
- Instant Startup
- Nanoplastic Lens for Optimal Strength and Minimal Weight
- Includes Mounting Brackets and 72" Power Cord