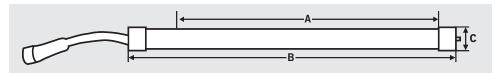

## **DIMENSIONS**

## KT-FTLED18T8-48P-8XX

| A (Illuminated Length) | 43.25" |
|------------------------|--------|
| B (Body Length)        | 47.38" |
| C (Diameter)*          | 1.13"  |

## KT-FTLED22T8-60P-8XX

| A (Illuminated Length) | 55.25" |
|------------------------|--------|
| B (Body Length)        | 59.38" |
| C (Diameter)*          | 1.13"  |

## KT-FTLED26T8-72P-8XX

| A (Illuminated Length) | 67.25" |
|------------------------|--------|
| B (Body Length)        | 71.38" |
| C (Diameter)*          | 1.13"  |