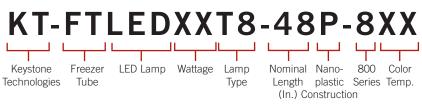

th) | 43.25" |
|------------------------|--------|
| B (Body Length)        | 47.38" |
| C (Diameter)*          | 1.13"  |

## KT-FTLED22T8-60P-8XX

| A (Illuminated Length) | 55.25" |
|------------------------|--------|
| B (Body Length)        | 59.38" |
| C (Diameter)*          | 1.13"  |

## KT-FTLED26T8-72P-8XX

| A (Illuminated Length) | 67.25" |
|------------------------|--------|
| B (Body Length)        | 71.38" |
| C (Diameter)*          | 1.13"  |



# **T8 LED FREEZER TUBES**

T8 LED LAMP

## **ACCESSORIES**

| Catalog Number | Description        |
|----------------|--------------------|
| KT-WH-FT-36    | 36" Extension Cord |
| KT-WH-FT-YS    | Y-Splitter Cord    |

Accessories Sold Separately.





### **CONNECTION:**



# **CATALOG NUMBER BREAKDOWN**

terminals at another.